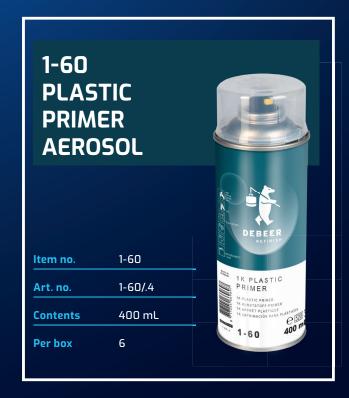

## THE DIFFERENCE IS DEBEER CONSISTENT QUALITY 1-60 PLASTIC PRIMER AEROSOL

The new DeBeer Refinish 1-60 Plastic Primer is the latest addition to the DeBeer primer portfolio. The new plastic primer comes in a 400mL aerosol allowing for quicker and easier application.

## How to order

DeBeer Refinish 1-60 Plastic Primer is available now. The information you will need to order this product is summarised to the right.

| FEATURES                             | BENEFITS                                                                          |
|--------------------------------------|-----------------------------------------------------------------------------------|
| Plastic Primer                       | Provides perfect adhesion in the plastic repair process                           |
| Aerosol packaging                    | Easy to apply                                                                     |
| Lower Pressure                       | Easier to reach difficult corners                                                 |
| Product protected from air and light | Consistent quality throughout product shelf life                                  |
| Non-spill                            | Economical and limited waste                                                      |
| Ready for use                        | No gun setup or cleaning promotes a more efficient solution, saving time and cost |