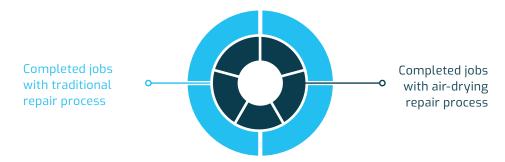

#### **Speed and precision**

Getting rid of the bake cycle isn't just about saving on energy costs - it's about improving your overall productivity. With air-drying, the need for a 30-minute bake cycle\* becomes obsolete, freeing up the spray booth capacity. For example, if your body shop completes four jobs a day with a 30-minute bake cycle, using the 8-347 Fast Surfacer instead allows your shop to tackle more vehicles within the same timeframe.