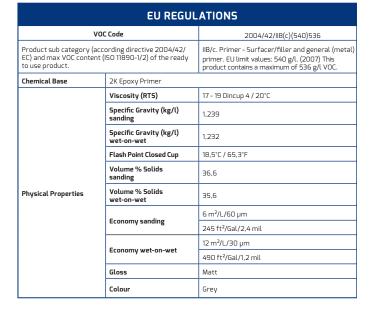

ash off<br>dry           | 10 - 20 minutes |
| Dust free               | 45 minutes | Dust free                  | -               |
| Dry to handle           | 16 hours   | Dry to handle              | 60 minutes      |
| Dry to tape             | 16 hours   | Dry to tape                | 60 minutes      |
| Dry to sand             | 16 hours   | Dry to sand                | 60 minutes      |
| Dry to polish           | -          | Dry to polish              | -               |

Flash off times for wet-on-wet application 45 minutes.

# **NEXT LAYER**



MM 900 - 9999 WaterBase 900° Series MM 500 - 5999 BeroBase 500 Series MM 2000 - 2099 BeroMix 2000 Series

# **SUBSTRATES**



Cured and sanded old paint systems on: Metal, (Steel-zinc-aluminium) or sanded polyester.

# **PHYSICAL DATA**



# POT LIFE AT 20°C / 68°F



24 hour







# 1-7520 Epoxy Primer Grey

# **PROTECTION**

Use suitable respiratory protection (fresh air supply respirator is strongly recommended).



For more detailed information please visit the following link for the Safety Data Sheet:

https://sds.de-beer.com/en/debeer/choose\_localization

# **CLEAN UP**



1-051 Gun Cleaner

# STORAGE/SHELF LIFE

Minimum 2 years; (Under normal storage conditions 10°C - 30°C / 50°F - 90°F ) (unopened container).



# **NOTES**

Can be sanded both wet and dry. Due to the large variety of aluminium parts, first contact supplier.