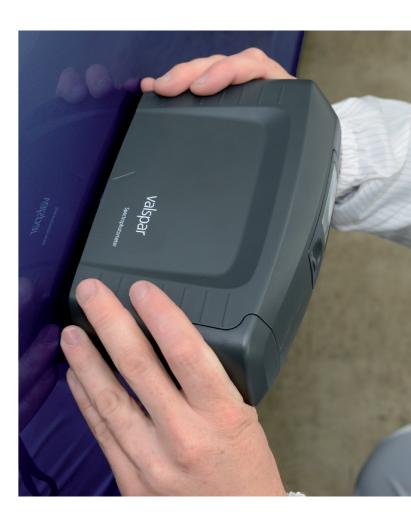

## Precise. Simple. Smart.

The Valspar Spectrophotometer is built around two simple truths: you need precise colour matches and a tool that is easy to use for everyone in your shop.

How do we deliver a precise colour match? Start with a colour library many times greater than a standard colour box. Ensure that you can match original vehicle manufacturer colours, even difficult to match colours, and make new formulations available weekly. The result is the best colour match, less rework and optimized profitability.

Designed by users, the Spectrophotometer doesn't only deliver a perfect colour match, it's also very easy to use. Think plug and play technology, minimal training requirements, multiple languages, and simple calibration. The Smart Formulation Option ensures a colour match in all types of lighting. The Spectrophotometer alerts you if it needs to be calibrated, assuring you will always get the best possible colour match.