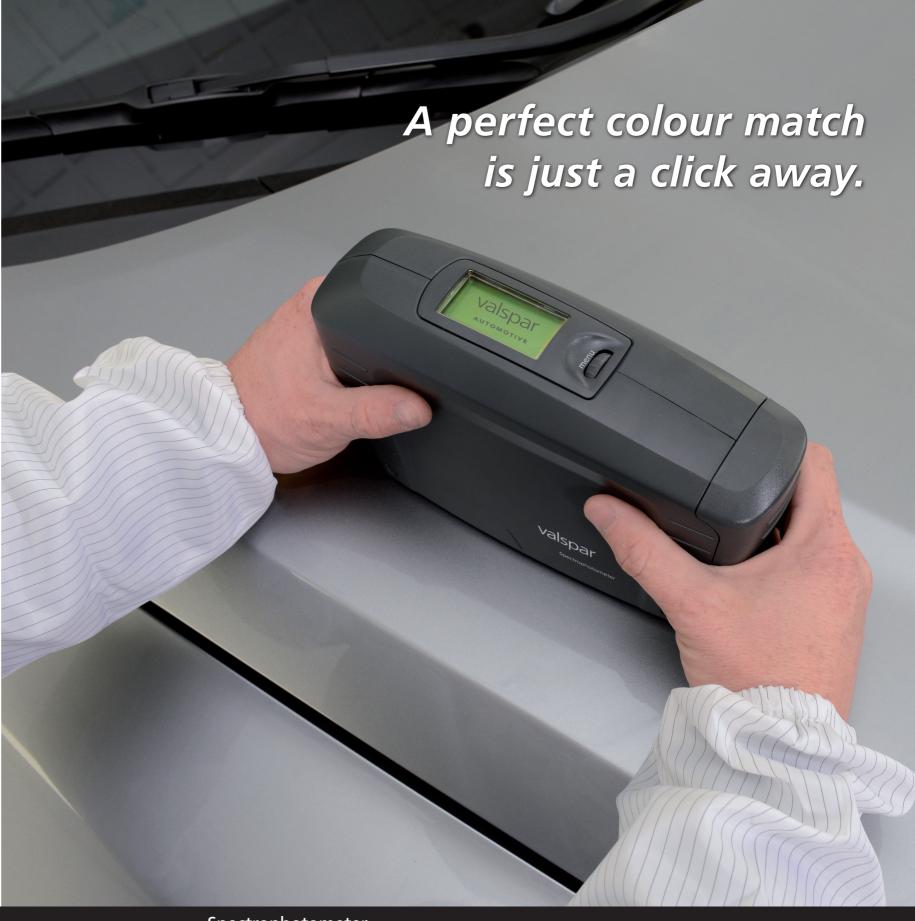

## Precise. Simple. Smart.

The Valspar Spectrophotometer is built around two simple truths: you need precise colour matches and a tool that is easy to use for everyone in your shop.

How do we deliver a precise colour match? Start with a colour library many times greater than a standard colour box. Ensure that you can match original vehicle manufacturer colours, even difficult to match colours, and make new formulations available weekly. The result is the best colour match, less rework and optimized profitability.

Designed by users, the Spectrophotometer doesn't only deliver a perfect colour match, it's also very easy to use. Think plug and play technology, minimal training requirements, multiple languages, and simple calibration. The Smart Formulation Option ensures a colour match in all types of lighting. The Spectrophotometer alerts you if it needs to be calibrated, assuring you will always get the best possible colour match.

The Spectrophotometer is precise, simple and smart. A perfect colour match is just a click away.