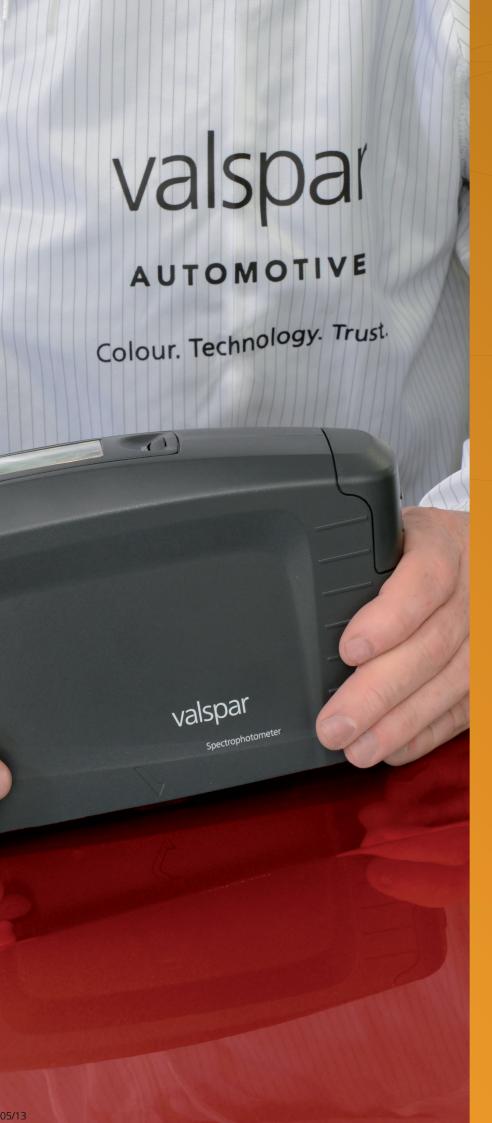

## Precise. Simple. Smart.

The Valspar Spectrophotometer is built around two simple truths: you need precise colour matches and a tool that is easy to use for everyone in your shop.

How do we deliver a precise colour match? Start with a colour library many times greater than a standard colour box. Ensure that you can match original vehicle manufacturer colours, even difficult to match colours, and make new formulations available weekly. The result is the best colour match, less rework and optimized profitability.

Designed by users, the Spectrophotometer doesn't only deliver a perfect colour match, it's also very easy to use. Think plug and play technology, minimal training requirements, multiple languages, and simple calibration. The Smart Formulation Option ensures a colour match in all types of lighting. The Spectrophotometer alerts you if it needs to be calibrated, assuring you will always get the best possible colour match.