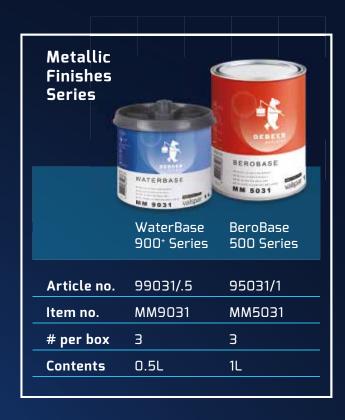

### How to order

DeBeer Refinish Metallic Ultra Fine Bright is available as part of the WaterBase 900\* Series and the BeroBase 500 Series. Here is the product information you will need when ordering.