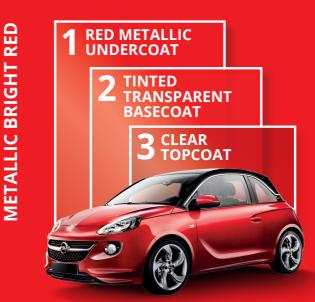

# **MULTI-LAYER EFFECT IN THREE SIMPLE STEPS**

BRIGHT RED COLOURS WITH 'CANDY' EFFECT IN AN INSTANT.

#### 1 RED METALLIC UNDERCOAT

The first layer you apply is a tinted effect layer that immediately gives the desired finish and is identical to the car's original colour.

### 2 TINTED TRANSPARENT BASECOAT

The second layer is a lightly tinted basecoat. This layer provides additional depth and colour accuracy. Moreover, it's easy to spray.

## 3 CLEAR TOPCOAT

The final layer is a 100% transparent topcoat, which provides a bright end result with lasting protection.