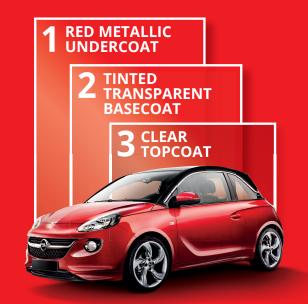

### MULTI-LAYER EFFECT IN THREE SIMPLE STEPS

QUICKER, EASIER, BETTER.
BRIGHT RED COLOURS WITH 'CANDY' EFFECT IN AN INSTANT.

## 1 RED METALLIC UNDERCOAT

The first layer you apply is a tinted effect layer that immediately gives the desired finish and is identical to the car's original colour.

## 2 TINTED TRANSPARENT BASECOAT

The second layer is a lightly tinted basecoat. This layer provides additional depth and colour accuracy. Moreover, it's easy to spray.

### 3 CLEAR TOPCOAT

The final layer is a 100% transparent topcoat, which provides a bright end result with lasting protection.