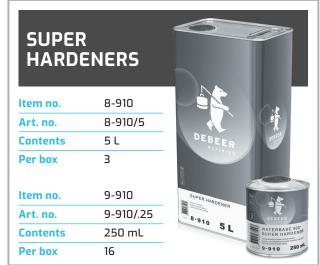

# THE DIFFERENCE IS DEBEER EXTREME EFFICIENCY

8-914 SUPER CLEAR AND 8-910 SUPER HARDENER

## FAST AND ENERGY-EFFICIENT DRYING

DeBeer Refinish continues to invest in developing products that accelerate body shop performance and efficiency. Thanks to innovative technology, we have formulated a VOC compliant fast drying and energy-efficient clear. The 8-914 Super Clear dries in 45 minutes at 20°C or just 5 minutes when baked at 60°C, improving production while also increasing spray booth throughput. Its versatile drying options are not the only stand out characteristics for this clear. It offers an excellent appearance and outstanding flow.

#### **Reduce Energy Consumption**

As energy costs around the world continue to rise, the new 8-914 Super Clear is the perfect solution to help body shops significantly lower usage. The 8-914 Super Clear allows for an energy-efficient process that saves time, resources and costs while driving sustainable business for the body shop and planet. The 5-minute dry time helps to shorten cycle times by 20 minutes when compared with a universal clear. For a more economical option the 45-minute air-dry helps to free up resources and create a more profitable workflow on the shop floor.