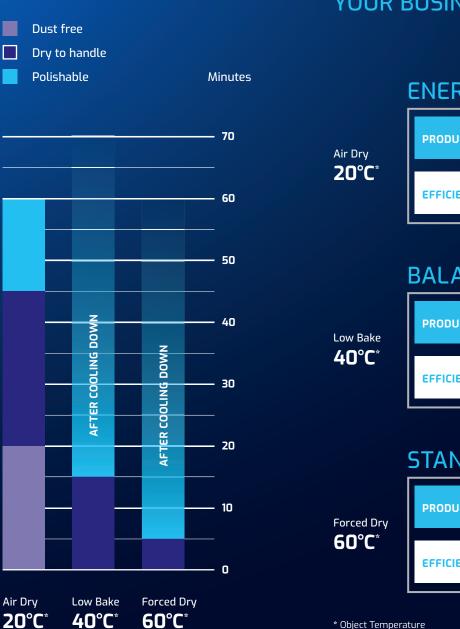

## FAST AND ENERGY-EFFICIENT DRYING

DeBeer Refinish continues to invest in developing products that accelerate body shop performance and efficiency. Thanks to innovative technology, we have formulated a VOC compliant fast drying and energy-efficient clear. The 8-914 Super Clear dries in 45 minutes at 20°C or just 5 minutes when baked at 60°C, improving production while also increasing spray booth throughput. Its versatile drying options are not the only stand out characteristics for this clear. It offers an excellent appearance and outstanding flow.

Spray booth utilisation accounts for one of the highest energy users for a body shop. A fast drying clear that dries in either 5, 15 or 45 minutes can help significantly reduce consumption, saving costs and delivering a more energy-friendly solution.

### **Extremely Quick Drying**

The 8-914 Super Clear not only excels when baked, low temperatures also provide rapid drying solutions.

### Simple, Easy, Effortless

The 8-914 Super Clear offers a simple 1:1 mixing ratio for easy preparation, application is also effortless with good spray properties that deliver a uniform and smooth surface. The finished result is robust and allows for excellent polishing, it's polishable after 60 minutes when air-dried.

## **DRYING TIMES**

## **3 DRYING OPTIONS TO SUIT** YOUR BUSINESS NEEDS

## **ENERGY-EFFICIENT** PRODUCTIVITY **EFFICIENT** BALANCED PRODUCTIVITY **EFFICIENT STANDARD** PRODUCTIVITY **EFFICIENT**

\* Object Temperature