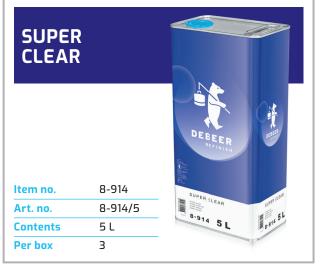

# THE DIFFERENCE IS DEBEER EXTREME EFFICIENCY

8-914 SUPER CLEAR AND 8-910 SUPER HARDENER

## FAST AND ENERGY-EFFICIENT DRYING

DeBeer Refinish continues to invest in developing products that accelerate body shop performance and efficiency. Thanks to innovative technology, we have formulated a VOC compliant fast drying and energy-efficient clear. The 8-914 Super Clear dries in 45 minutes at 20°C or just 5 minutes when baked at 60°C, improving production while also increasing spray booth throughput. Its versatile drying options are not the only stand out characteristics for this clear. It offers an excellent appearance and outstanding flow.

#### **Reduce Energy Consumption**

As energy costs around the world continue to rise, the new 8-914 Super Clear is the perfect solution to help body shops significantly lower usage. The 8-914 Super Clear allows for an energy-efficient process that saves time, resources and costs while driving sustainable business for the body shop and planet. The 5-minute dry time helps to shorten cycle times by 20 minutes when compared with a universal clear. For a more economical option the 45-minute air-dry helps to free up resources and create a more profitable workflow on the shop floor.